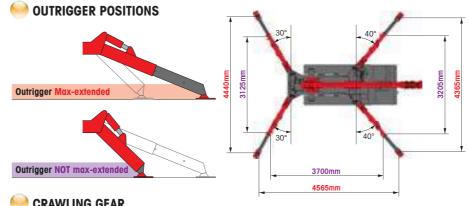

## SPECIFICATIONS

0

Radio

remote

control

|                             | Allono                                              |                                                                                                                                                                                                                                                                                                                                                                                                                                                                                                                                                                                                                                                                                                                                                                                                                                                                                                                                                                                                                                                                                                                                                                                                                                                                                                                                                                                                                                                                                                                                                                                                                                                                                                                                                                                                                                                                                                                                                                                                                                                                                                                                     |
|-----------------------------|-----------------------------------------------------|-------------------------------------------------------------------------------------------------------------------------------------------------------------------------------------------------------------------------------------------------------------------------------------------------------------------------------------------------------------------------------------------------------------------------------------------------------------------------------------------------------------------------------------------------------------------------------------------------------------------------------------------------------------------------------------------------------------------------------------------------------------------------------------------------------------------------------------------------------------------------------------------------------------------------------------------------------------------------------------------------------------------------------------------------------------------------------------------------------------------------------------------------------------------------------------------------------------------------------------------------------------------------------------------------------------------------------------------------------------------------------------------------------------------------------------------------------------------------------------------------------------------------------------------------------------------------------------------------------------------------------------------------------------------------------------------------------------------------------------------------------------------------------------------------------------------------------------------------------------------------------------------------------------------------------------------------------------------------------------------------------------------------------------------------------------------------------------------------------------------------------------|
| Crane model                 |                                                     | UR- <b>W376C</b> 2                                                                                                                                                                                                                                                                                                                                                                                                                                                                                                                                                                                                                                                                                                                                                                                                                                                                                                                                                                                                                                                                                                                                                                                                                                                                                                                                                                                                                                                                                                                                                                                                                                                                                                                                                                                                                                                                                                                                                                                                                                                                                                                  |
| Lifting capacity            |                                                     | Max. 3.03t at 2.5m                                                                                                                                                                                                                                                                                                                                                                                                                                                                                                                                                                                                                                                                                                                                                                                                                                                                                                                                                                                                                                                                                                                                                                                                                                                                                                                                                                                                                                                                                                                                                                                                                                                                                                                                                                                                                                                                                                                                                                                                                                                                                                                  |
| Working radius              |                                                     | Min. 0.62m, Max. 14.45m                                                                                                                                                                                                                                                                                                                                                                                                                                                                                                                                                                                                                                                                                                                                                                                                                                                                                                                                                                                                                                                                                                                                                                                                                                                                                                                                                                                                                                                                                                                                                                                                                                                                                                                                                                                                                                                                                                                                                                                                                                                                                                             |
| Hook height (Approx.)       | Above ground level                                  | Max. 14.9m                                                                                                                                                                                                                                                                                                                                                                                                                                                                                                                                                                                                                                                                                                                                                                                                                                                                                                                                                                                                                                                                                                                                                                                                                                                                                                                                                                                                                                                                                                                                                                                                                                                                                                                                                                                                                                                                                                                                                                                                                                                                                                                          |
|                             | Below ground level                                  | Max. 18.7m with 4-part line                                                                                                                                                                                                                                                                                                                                                                                                                                                                                                                                                                                                                                                                                                                                                                                                                                                                                                                                                                                                                                                                                                                                                                                                                                                                                                                                                                                                                                                                                                                                                                                                                                                                                                                                                                                                                                                                                                                                                                                                                                                                                                         |
| Boom                        | Length                                              | Min. 3.63m to Max. 14.61m                                                                                                                                                                                                                                                                                                                                                                                                                                                                                                                                                                                                                                                                                                                                                                                                                                                                                                                                                                                                                                                                                                                                                                                                                                                                                                                                                                                                                                                                                                                                                                                                                                                                                                                                                                                                                                                                                                                                                                                                                                                                                                           |
|                             | Extending speed<br>[with electric power unit]       | 10.98m / 23.0 sec.<br>[50Hz] 10.98m / 40.0 sec. [60Hz] 10.98m / 33.5 sec.                                                                                                                                                                                                                                                                                                                                                                                                                                                                                                                                                                                                                                                                                                                                                                                                                                                                                                                                                                                                                                                                                                                                                                                                                                                                                                                                                                                                                                                                                                                                                                                                                                                                                                                                                                                                                                                                                                                                                                                                                                                           |
|                             | Raising angle / speed<br>[with electric power unit] | 0° to 80° / 10.0 sec.<br>[50Hz] 0° to 80° / 18.0 sec. [60Hz] 0° to 80° / 15.0 sec.                                                                                                                                                                                                                                                                                                                                                                                                                                                                                                                                                                                                                                                                                                                                                                                                                                                                                                                                                                                                                                                                                                                                                                                                                                                                                                                                                                                                                                                                                                                                                                                                                                                                                                                                                                                                                                                                                                                                                                                                                                                  |
|                             | Structure                                           | 6-section box beam type telescoping boom                                                                                                                                                                                                                                                                                                                                                                                                                                                                                                                                                                                                                                                                                                                                                                                                                                                                                                                                                                                                                                                                                                                                                                                                                                                                                                                                                                                                                                                                                                                                                                                                                                                                                                                                                                                                                                                                                                                                                                                                                                                                                            |
| Winch                       | Single line speed<br>[with electric power unit]     | 68.0 m/min (at 4th layer)<br>[50Hz] 34.0 m/min (at 4th layer) [60Hz] 40.0 m/min (at 4th layer)                                                                                                                                                                                                                                                                                                                                                                                                                                                                                                                                                                                                                                                                                                                                                                                                                                                                                                                                                                                                                                                                                                                                                                                                                                                                                                                                                                                                                                                                                                                                                                                                                                                                                                                                                                                                                                                                                                                                                                                                                                      |
|                             | Hook speed<br>[with electric power unit]            | 17.0 m/min at 4th layer with 4-part line<br>[50Hz] 8.5 m/min (at 4th layer with 4-part line) [60Hz] 10.0 m/min (at 4th layer with 4-part line)                                                                                                                                                                                                                                                                                                                                                                                                                                                                                                                                                                                                                                                                                                                                                                                                                                                                                                                                                                                                                                                                                                                                                                                                                                                                                                                                                                                                                                                                                                                                                                                                                                                                                                                                                                                                                                                                                                                                                                                      |
|                             | Structure                                           | Hydraulic motor driven, spur gear reduction, with automatic mechanical brake and wire rope retaining roller                                                                                                                                                                                                                                                                                                                                                                                                                                                                                                                                                                                                                                                                                                                                                                                                                                                                                                                                                                                                                                                                                                                                                                                                                                                                                                                                                                                                                                                                                                                                                                                                                                                                                                                                                                                                                                                                                                                                                                                                                         |
|                             | Wire rope                                           | Construction : IWRC 6 x WS(26) GRADE B / Diameter x Length : 8mm x 85.0m / Breaking strength : 42.4kN [4320 kgf]                                                                                                                                                                                                                                                                                                                                                                                                                                                                                                                                                                                                                                                                                                                                                                                                                                                                                                                                                                                                                                                                                                                                                                                                                                                                                                                                                                                                                                                                                                                                                                                                                                                                                                                                                                                                                                                                                                                                                                                                                    |
|                             | Hook block                                          | 3.00t capacity, 2 sheaves with safety latch                                                                                                                                                                                                                                                                                                                                                                                                                                                                                                                                                                                                                                                                                                                                                                                                                                                                                                                                                                                                                                                                                                                                                                                                                                                                                                                                                                                                                                                                                                                                                                                                                                                                                                                                                                                                                                                                                                                                                                                                                                                                                         |
| Slewing                     | Range                                               | 360° continuous rotation on a ball bearing race                                                                                                                                                                                                                                                                                                                                                                                                                                                                                                                                                                                                                                                                                                                                                                                                                                                                                                                                                                                                                                                                                                                                                                                                                                                                                                                                                                                                                                                                                                                                                                                                                                                                                                                                                                                                                                                                                                                                                                                                                                                                                     |
|                             | Speed [with electric power unit]                    | 2.5 rpm [50Hz] 2.1 rpm [60Hz] 2.5 rpm                                                                                                                                                                                                                                                                                                                                                                                                                                                                                                                                                                                                                                                                                                                                                                                                                                                                                                                                                                                                                                                                                                                                                                                                                                                                                                                                                                                                                                                                                                                                                                                                                                                                                                                                                                                                                                                                                                                                                                                                                                                                                               |
|                             | Structure                                           | Hydraulic motor driven, worm gear reduction, spur gear reduction, and worm self-locking brake (supported by ball bearings)                                                                                                                                                                                                                                                                                                                                                                                                                                                                                                                                                                                                                                                                                                                                                                                                                                                                                                                                                                                                                                                                                                                                                                                                                                                                                                                                                                                                                                                                                                                                                                                                                                                                                                                                                                                                                                                                                                                                                                                                          |
| Outriggers                  | Horizontal, Vertical                                | A double acting hydraulic cylinder, direct pushing type (Directly connected with hydraulic automatic lock device)                                                                                                                                                                                                                                                                                                                                                                                                                                                                                                                                                                                                                                                                                                                                                                                                                                                                                                                                                                                                                                                                                                                                                                                                                                                                                                                                                                                                                                                                                                                                                                                                                                                                                                                                                                                                                                                                                                                                                                                                                   |
| Hydraulic pump              | Туре                                                | Variable delivery piston pump                                                                                                                                                                                                                                                                                                                                                                                                                                                                                                                                                                                                                                                                                                                                                                                                                                                                                                                                                                                                                                                                                                                                                                                                                                                                                                                                                                                                                                                                                                                                                                                                                                                                                                                                                                                                                                                                                                                                                                                                                                                                                                       |
|                             | Rated pressure                                      | 21.6 MPa [220 kgt/cm <sup>2</sup> ]                                                                                                                                                                                                                                                                                                                                                                                                                                                                                                                                                                                                                                                                                                                                                                                                                                                                                                                                                                                                                                                                                                                                                                                                                                                                                                                                                                                                                                                                                                                                                                                                                                                                                                                                                                                                                                                                                                                                                                                                                                                                                                 |
|                             | Rated delivery                                      | 60 liters/min                                                                                                                                                                                                                                                                                                                                                                                                                                                                                                                                                                                                                                                                                                                                                                                                                                                                                                                                                                                                                                                                                                                                                                                                                                                                                                                                                                                                                                                                                                                                                                                                                                                                                                                                                                                                                                                                                                                                                                                                                                                                                                                       |
|                             | Rated revolution                                    | 2500 rpm                                                                                                                                                                                                                                                                                                                                                                                                                                                                                                                                                                                                                                                                                                                                                                                                                                                                                                                                                                                                                                                                                                                                                                                                                                                                                                                                                                                                                                                                                                                                                                                                                                                                                                                                                                                                                                                                                                                                                                                                                                                                                                                            |
| Hydraulic oil tank capacity |                                                     | 75 liters                                                                                                                                                                                                                                                                                                                                                                                                                                                                                                                                                                                                                                                                                                                                                                                                                                                                                                                                                                                                                                                                                                                                                                                                                                                                                                                                                                                                                                                                                                                                                                                                                                                                                                                                                                                                                                                                                                                                                                                                                                                                                                                           |
| Safety devices              |                                                     | Pressure relief valve for hydraulic circuit / Counterbalance valves for boom raising and boom telescoping cylinders / Pilot-operated check valves for outrigger cylinders (Horizontal)<br>Double pilot-operated check valves for outrigger cylinders (Vertical) / Boom angle indicator with load indicator / Hook safety latch / Automatic mechanical brake for winch<br>Automatic stop for overwinding / Overwinding alarm / Automatic stop for leaving minimum wire rope / Emergency stop button / Inter-lock device of crane and curvinger soft or larger for |