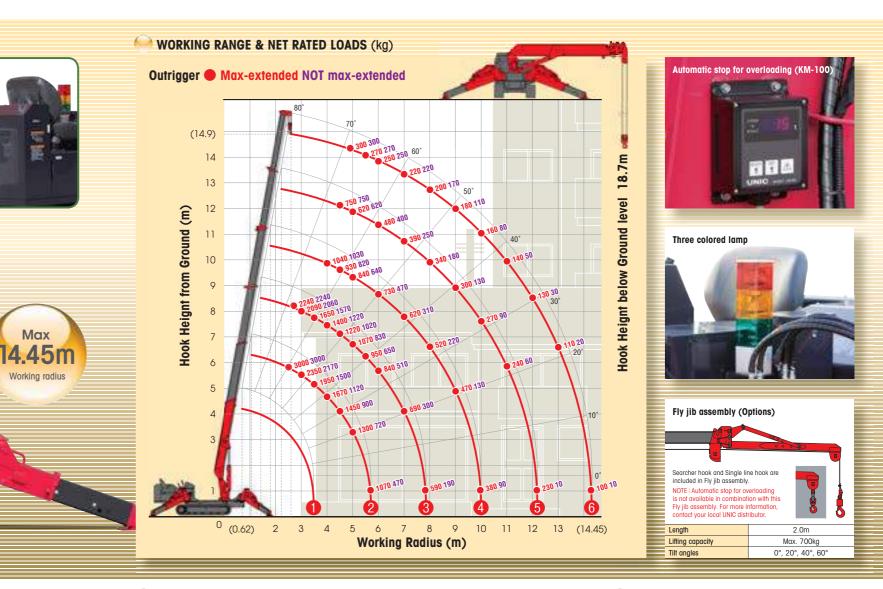

## UR-**W376C**

**UR-W376C** features a six-section hydraulic boom to allow a maximum hook height of 14.9m.

The middle size UNIC mini-crawler crane can be operated either from the onboard operator seat or from a distance using a remote control. Its classleading boom length of 14.61m brings wide working radius and excellent lifting height.

## SPECIFICATIONS

0

Radio

remote

control

|                             | Allono                                              |                                                                                                                                                                                                                                                                                                                                                                                                                                                                                                                                                                                                                                                                                                                                                                                                                                                                                                                                                                                                                                                                                                                                                                                                                                                                                                                                                                                                                                                                                                                                                                                                                                                                                                                                                                                                                                                                                                                                                                                                                                                                                                                                     |
|-----------------------------|-----------------------------------------------------|-------------------------------------------------------------------------------------------------------------------------------------------------------------------------------------------------------------------------------------------------------------------------------------------------------------------------------------------------------------------------------------------------------------------------------------------------------------------------------------------------------------------------------------------------------------------------------------------------------------------------------------------------------------------------------------------------------------------------------------------------------------------------------------------------------------------------------------------------------------------------------------------------------------------------------------------------------------------------------------------------------------------------------------------------------------------------------------------------------------------------------------------------------------------------------------------------------------------------------------------------------------------------------------------------------------------------------------------------------------------------------------------------------------------------------------------------------------------------------------------------------------------------------------------------------------------------------------------------------------------------------------------------------------------------------------------------------------------------------------------------------------------------------------------------------------------------------------------------------------------------------------------------------------------------------------------------------------------------------------------------------------------------------------------------------------------------------------------------------------------------------------|
| Crane model                 |                                                     | UR- <b>W376C</b> 2                                                                                                                                                                                                                                                                                                                                                                                                                                                                                                                                                                                                                                                                                                                                                                                                                                                                                                                                                                                                                                                                                                                                                                                                                                                                                                                                                                                                                                                                                                                                                                                                                                                                                                                                                                                                                                                                                                                                                                                                                                                                                                                  |
| Lifting capacity            |                                                     | Max. 3.03t at 2.5m                                                                                                                                                                                                                                                                                                                                                                                                                                                                                                                                                                                                                                                                                                                                                                                                                                                                                                                                                                                                                                                                                                                                                                                                                                                                                                                                                                                                                                                                                                                                                                                                                                                                                                                                                                                                                                                                                                                                                                                                                                                                                                                  |
| Working radius              |                                                     | Min. 0.62m, Max. 14.45m                                                                                                                                                                                                                                                                                                                                                                                                                                                                                                                                                                                                                                                                                                                                                                                                                                                                                                                                                                                                                                                                                                                                                                                                                                                                                                                                                                                                                                                                                                                                                                                                                                                                                                                                                                                                                                                                                                                                                                                                                                                                                                             |
| Hook height (Approx.)       | Above ground level                                  | Max. 14.9m                                                                                                                                                                                                                                                                                                                                                                                                                                                                                                                                                                                                                                                                                                                                                                                                                                                                                                                                                                                                                                                                                                                                                                                                                                                                                                                                                                                                                                                                                                                                                                                                                                                                                                                                                                                                                                                                                                                                                                                                                                                                                                                          |
|                             | Below ground level                                  | Max. 18.7m with 4-part line                                                                                                                                                                                                                                                                                                                                                                                                                                                                                                                                                                                                                                                                                                                                                                                                                                                                                                                                                                                                                                                                                                                                                                                                                                                                                                                                                                                                                                                                                                                                                                                                                                                                                                                                                                                                                                                                                                                                                                                                                                                                                                         |
| Boom                        | Length                                              | Min. 3.63m to Max. 14.61m                                                                                                                                                                                                                                                                                                                                                                                                                                                                                                                                                                                                                                                                                                                                                                                                                                                                                                                                                                                                                                                                                                                                                                                                                                                                                                                                                                                                                                                                                                                                                                                                                                                                                                                                                                                                                                                                                                                                                                                                                                                                                                           |
|                             | Extending speed<br>[with electric power unit]       | 10.98m / 23.0 sec.<br>[50Hz] 10.98m / 40.0 sec. [60Hz] 10.98m / 33.5 sec.                                                                                                                                                                                                                                                                                                                                                                                                                                                                                                                                                                                                                                                                                                                                                                                                                                                                                                                                                                                                                                                                                                                                                                                                                                                                                                                                                                                                                                                                                                                                                                                                                                                                                                                                                                                                                                                                                                                                                                                                                                                           |
|                             | Raising angle / speed<br>[with electric power unit] | 0° to 80° / 10.0 sec.<br>[50Hz] 0° to 80° / 18.0 sec. [60Hz] 0° to 80° / 15.0 sec.                                                                                                                                                                                                                                                                                                                                                                                                                                                                                                                                                                                                                                                                                                                                                                                                                                                                                                                                                                                                                                                                                                                                                                                                                                                                                                                                                                                                                                                                                                                                                                                                                                                                                                                                                                                                                                                                                                                                                                                                                                                  |
|                             | Structure                                           | 6-section box beam type telescoping boom                                                                                                                                                                                                                                                                                                                                                                                                                                                                                                                                                                                                                                                                                                                                                                                                                                                                                                                                                                                                                                                                                                                                                                                                                                                                                                                                                                                                                                                                                                                                                                                                                                                                                                                                                                                                                                                                                                                                                                                                                                                                                            |
| Winch                       | Single line speed<br>[with electric power unit]     | 68.0 m/min (at 4th layer)<br>[50Hz] 34.0 m/min (at 4th layer) [60Hz] 40.0 m/min (at 4th layer)                                                                                                                                                                                                                                                                                                                                                                                                                                                                                                                                                                                                                                                                                                                                                                                                                                                                                                                                                                                                                                                                                                                                                                                                                                                                                                                                                                                                                                                                                                                                                                                                                                                                                                                                                                                                                                                                                                                                                                                                                                      |
|                             | Hook speed<br>[with electric power unit]            | 17.0 m/min at 4th layer with 4-part line<br>[50Hz] 8.5 m/min (at 4th layer with 4-part line) [60Hz] 10.0 m/min (at 4th layer with 4-part line)                                                                                                                                                                                                                                                                                                                                                                                                                                                                                                                                                                                                                                                                                                                                                                                                                                                                                                                                                                                                                                                                                                                                                                                                                                                                                                                                                                                                                                                                                                                                                                                                                                                                                                                                                                                                                                                                                                                                                                                      |
|                             | Structure                                           | Hydraulic motor driven, spur gear reduction, with automatic mechanical brake and wire rope retaining roller                                                                                                                                                                                                                                                                                                                                                                                                                                                                                                                                                                                                                                                                                                                                                                                                                                                                                                                                                                                                                                                                                                                                                                                                                                                                                                                                                                                                                                                                                                                                                                                                                                                                                                                                                                                                                                                                                                                                                                                                                         |
|                             | Wire rope                                           | Construction : IWRC 6 x WS(26) GRADE B / Diameter x Length : 8mm x 85.0m / Breaking strength : 42.4kN [4320 kgf]                                                                                                                                                                                                                                                                                                                                                                                                                                                                                                                                                                                                                                                                                                                                                                                                                                                                                                                                                                                                                                                                                                                                                                                                                                                                                                                                                                                                                                                                                                                                                                                                                                                                                                                                                                                                                                                                                                                                                                                                                    |
|                             | Hook block                                          | 3.00t capacity, 2 sheaves with safety latch                                                                                                                                                                                                                                                                                                                                                                                                                                                                                                                                                                                                                                                                                                                                                                                                                                                                                                                                                                                                                                                                                                                                                                                                                                                                                                                                                                                                                                                                                                                                                                                                                                                                                                                                                                                                                                                                                                                                                                                                                                                                                         |
| Slewing                     | Range                                               | 360° continuous rotation on a ball bearing race                                                                                                                                                                                                                                                                                                                                                                                                                                                                                                                                                                                                                                                                                                                                                                                                                                                                                                                                                                                                                                                                                                                                                                                                                                                                                                                                                                                                                                                                                                                                                                                                                                                                                                                                                                                                                                                                                                                                                                                                                                                                                     |
|                             | Speed [with electric power unit]                    | 2.5 rpm [50Hz] 2.1 rpm [60Hz] 2.5 rpm                                                                                                                                                                                                                                                                                                                                                                                                                                                                                                                                                                                                                                                                                                                                                                                                                                                                                                                                                                                                                                                                                                                                                                                                                                                                                                                                                                                                                                                                                                                                                                                                                                                                                                                                                                                                                                                                                                                                                                                                                                                                                               |
|                             | Structure                                           | Hydraulic motor driven, worm gear reduction, spur gear reduction, and worm self-locking brake (supported by ball bearings)                                                                                                                                                                                                                                                                                                                                                                                                                                                                                                                                                                                                                                                                                                                                                                                                                                                                                                                                                                                                                                                                                                                                                                                                                                                                                                                                                                                                                                                                                                                                                                                                                                                                                                                                                                                                                                                                                                                                                                                                          |
| Outriggers                  | Horizontal, Vertical                                | A double acting hydraulic cylinder, direct pushing type (Directly connected with hydraulic automatic lock device)                                                                                                                                                                                                                                                                                                                                                                                                                                                                                                                                                                                                                                                                                                                                                                                                                                                                                                                                                                                                                                                                                                                                                                                                                                                                                                                                                                                                                                                                                                                                                                                                                                                                                                                                                                                                                                                                                                                                                                                                                   |
| Hydraulic pump              | Туре                                                | Variable delivery piston pump                                                                                                                                                                                                                                                                                                                                                                                                                                                                                                                                                                                                                                                                                                                                                                                                                                                                                                                                                                                                                                                                                                                                                                                                                                                                                                                                                                                                                                                                                                                                                                                                                                                                                                                                                                                                                                                                                                                                                                                                                                                                                                       |
|                             | Rated pressure                                      | 21.6 MPa [220 kgt/cm <sup>2</sup> ]                                                                                                                                                                                                                                                                                                                                                                                                                                                                                                                                                                                                                                                                                                                                                                                                                                                                                                                                                                                                                                                                                                                                                                                                                                                                                                                                                                                                                                                                                                                                                                                                                                                                                                                                                                                                                                                                                                                                                                                                                                                                                                 |
|                             | Rated delivery                                      | 60 liters/min                                                                                                                                                                                                                                                                                                                                                                                                                                                                                                                                                                                                                                                                                                                                                                                                                                                                                                                                                                                                                                                                                                                                                                                                                                                                                                                                                                                                                                                                                                                                                                                                                                                                                                                                                                                                                                                                                                                                                                                                                                                                                                                       |
|                             | Rated revolution                                    | 2500 rpm                                                                                                                                                                                                                                                                                                                                                                                                                                                                                                                                                                                                                                                                                                                                                                                                                                                                                                                                                                                                                                                                                                                                                                                                                                                                                                                                                                                                                                                                                                                                                                                                                                                                                                                                                                                                                                                                                                                                                                                                                                                                                                                            |
| Hydraulic oil tank capacity |                                                     | 75 liters                                                                                                                                                                                                                                                                                                                                                                                                                                                                                                                                                                                                                                                                                                                                                                                                                                                                                                                                                                                                                                                                                                                                                                                                                                                                                                                                                                                                                                                                                                                                                                                                                                                                                                                                                                                                                                                                                                                                                                                                                                                                                                                           |
| Safety devices              |                                                     | Pressure relief valve for hydraulic circuit / Counterbalance valves for boom raising and boom telescoping cylinders / Pilot-operated check valves for outrigger cylinders (Horizontal)<br>Double pilot-operated check valves for outrigger cylinders (Vertical) / Boom angle indicator with load indicator / Hook safety latch / Automatic mechanical brake for winch<br>Automatic stop for overwinding / Overwinding alarm / Automatic stop for leaving minimum wire rope / Emergency stop button / Inter-lock device of crane and curvinger soft or larger for |

Max 14.9m

Hook height (Approx.) (Above ground level)

æ

63

with electric power unit

Max 3.03t

×2.5m

Lifting capacity