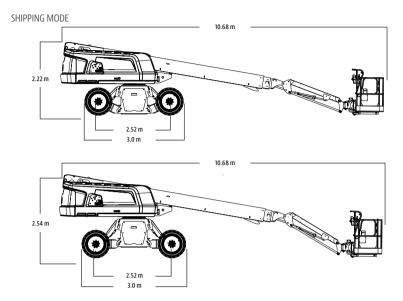

es
- SkyGuard SkyLine
- ClearSky Telematics
- Generator including AC Outlets to Platform and ELCB
- 180 Degree Hydraulic Platform Rotator
- Backlit LCD Platform Control and Display
- Swing-Out Engine Tray
- Flashing Amber Beacon

- All Motion Alarm
- 12V-DC Auxiliary Power
- Hourmeter
- Horn
- Control ADE® System
- Proportional Controls
- Gull-Wing Engine Hood
- Self-Closing Self-Locking Gate
- Lifting/Tie Down Lugs
- Load Sensing System
- AS/NZS 1418.10 Compliance

# **Accessories & Options**

- Platform: 36 x 72 in. (0.91 x 1.83 m)
- SkySense<sup>™</sup>
- Mesh to Mid Rail
- Fan & Belt Shield
- Fire Extinguisher
- Platform Worklights
- White Noise (Squawker) Alarm
- SkyGlazier



BOOM LIFT

# 670SJSL SELF-LEVELLING TELESCOPIC BOOM LIFT



#### DIMENSIONS

All dimensions are approximate





# REACH DIAGRAM





# The JLG "1 & 5" Warranty

JLG Industries, Inc. backs its products with its exclusive "1 & 5" Warranty. We provide coverage on all products for one (1) full year and cover all specified major structural components for five (5) years. Due to continuous product improvements, we reserve the right to make specification and/ or equipment changes without prior notification. This machine meets or exceeds AS/NZS 1418.10 2011 as originally manufactured for intended applications.

#### JLG Industries (Australia)

358 Park Road Regents Park, NSW 2143 Telephone 02 8718 6300 Fax 02 8718 6377

www.jlg.com.au

**An Oshkosh Corporation Company**