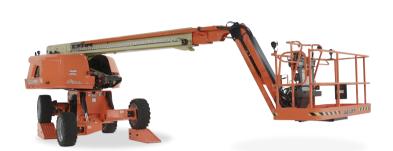

# 670SJSL SELF-LEVELLING TELESCOPIC BOOM LIFT

### **Performance**

Platform Height 20.36 m Horizontal Outreach 17.40 m

Swing 360 Degrees Continuous

Platform Capacity

Restricted 340 kg Unrestricted 250 kg

180 Degrees Hydraulic Platform Rotator Jib Range of Articulation 130 Degrees (+70, -60)

Weight 12,200 kg Drive Speed 4WD 6.1 kph Gradeability 4WD 45% Levelling Capacity (Fore/Aft) 10 Degrees Levelling Capacity (Side-to-Side) 10 Degrees

Turning Radius

Inside 2.55 m Outside 5.68 m