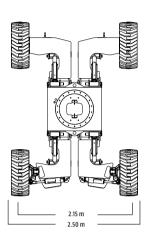

Weight 12,200 kg Drive Speed 4WD 6.1 kph Gradeability 4WD 45% Levelling Capacity (Fore/Aft) 10 Degrees Levelling Capacity (Side-to-Side) 10 Degrees

Turning Radius

Inside 2.55 m Outside 5.68 m