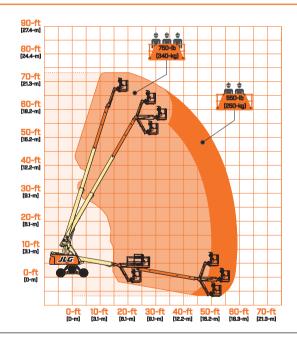

# REACH DIAGRAM

### **Performance**

Platform Height 20.36 m Horizontal Outreach 17.40 m

Swing 360 Degrees Continuous

Platform Capacity

Restricted 340 kg Unrestricted 250 kg

180 Degrees Hydraulic Platform Rotator Jib Range of Articulation 130 Degrees (+70, -60)